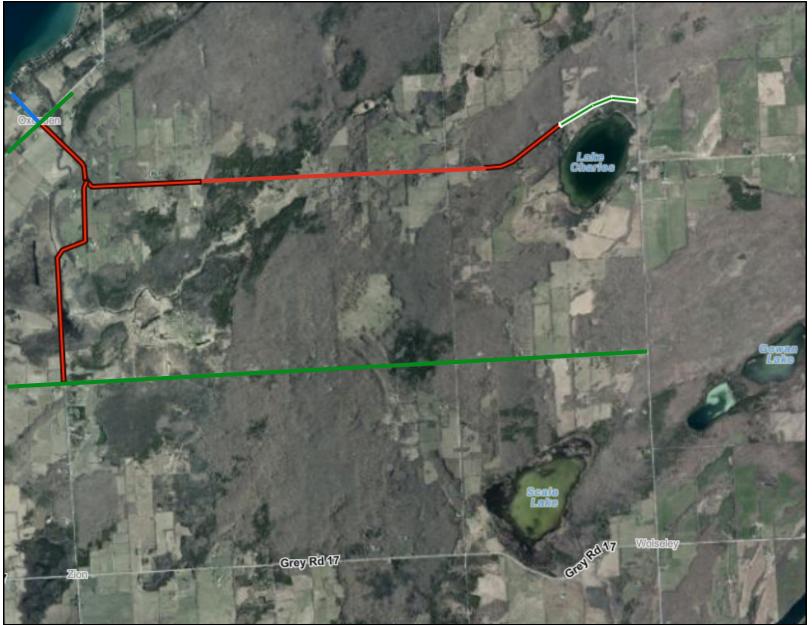

## **Troposed Speed Limit Reduction**

## Notes

Red Line Indicates speed limit reduction 60 km/h from 80 km/h. Green line is existing speed limit of 60 km/h

Print Date: 03/13/2025 15:56:45

This map is a user generated static output from an Internet mapping site and is for reference only. Data layers that appear on this map may or may not be accurate, current, or otherwise reliable. Contains information licensed under the Open Government Licence – Grey County © County of Grey | © King's Printer for Ontario | THIS MAP IS NOT TO BE USED FOR NAVIGATION