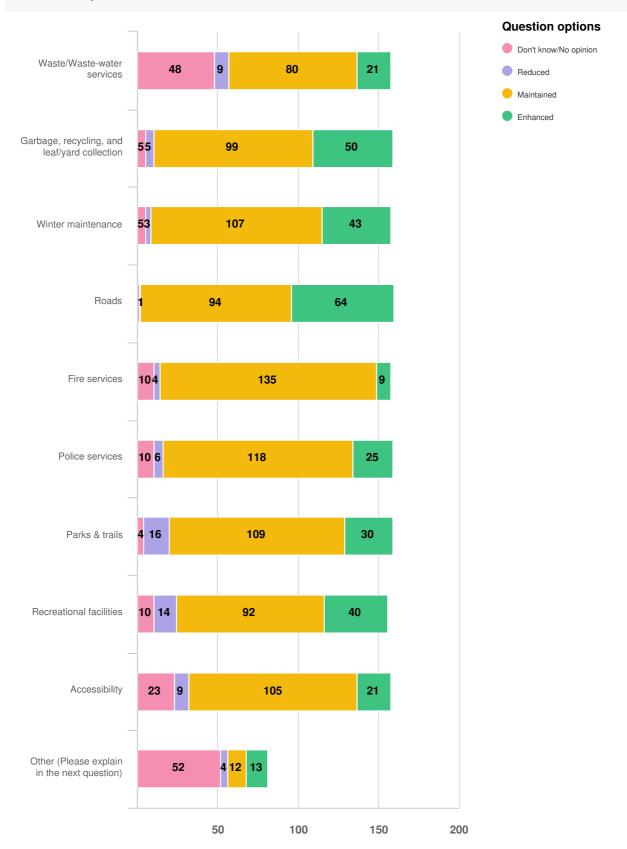

### Q7 Do you feel services levels for the following Township services should be enhanced, maintained, or reduced:

Optional question (161 response(s), 0 skipped) Question type: Likert Question

# Q7 Do you feel services levels for the following Township services should be enhanced, maintained, or reduced: