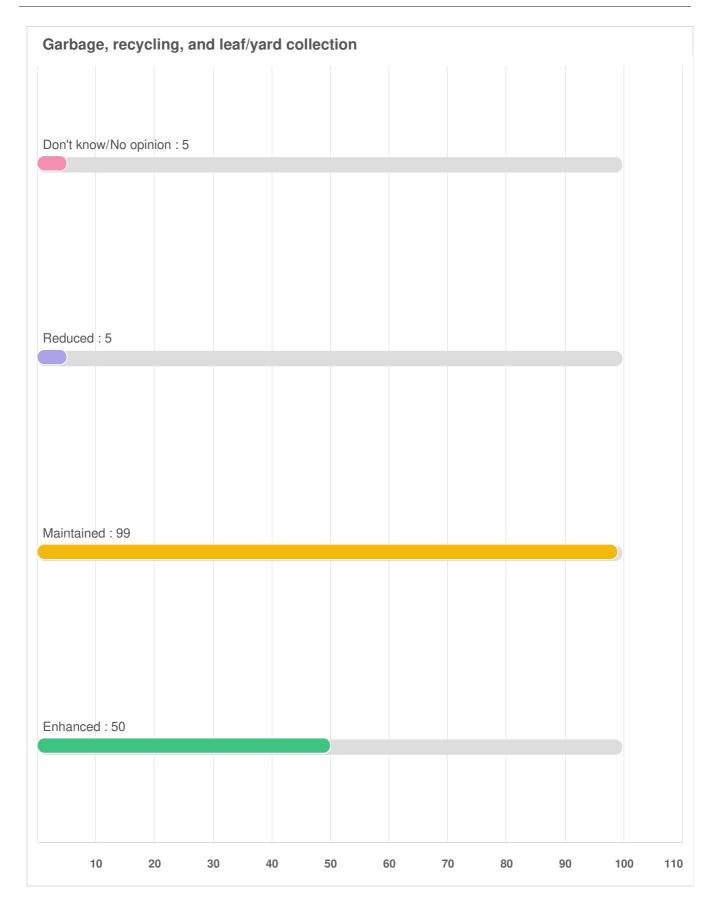

### Q7 Do you feel services levels for the following Township services should be enhanced, maintained, or reduced:

Optional question (161 response(s), 0 skipped) Question type: Likert Question

# Q7 Do you feel services levels for the following Township services should be enhanced, maintained, or reduced: