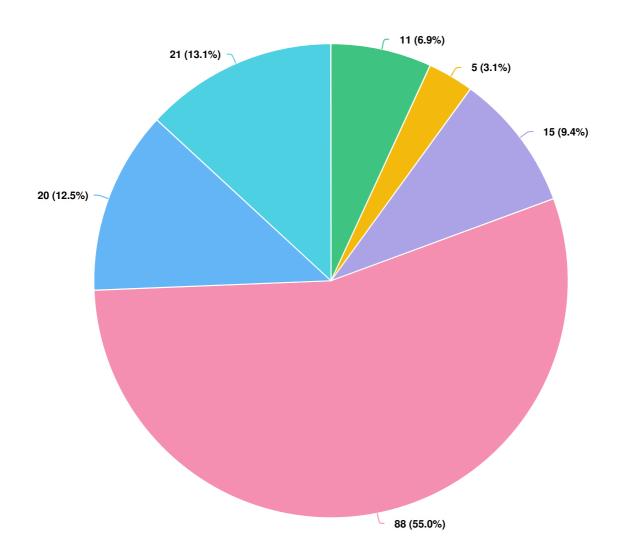

#### Q3 How long have you lived in Georgian Bluffs?

Optional question (161 response(s), 0 skipped) Question type: Radio Button Question