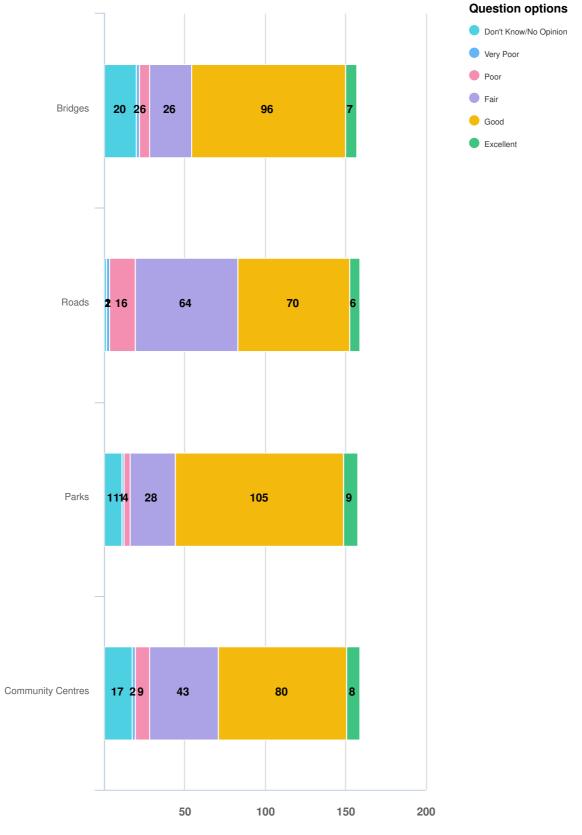

## Q8 How would you assess the current overall condition of the following infrastructure throughout the Township?

Optional question (159 response(s), 2 skipped) Question type: Likert Question

# Q8 How would you assess the current overall condition of the following infrastructure throughout the Township?