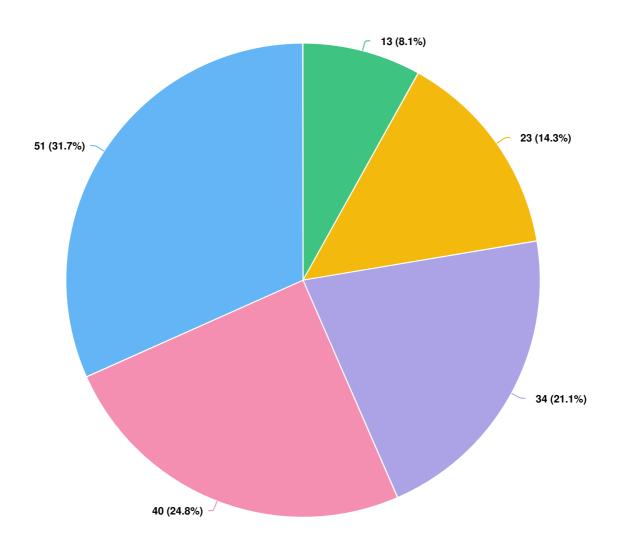

#### Q4 What type of resident are you?

Optional question (161 response(s), 0 skipped) Question type: Radio Button Question

Q5 How would you describe the overall value of services you receive for the tax dollar you pay?