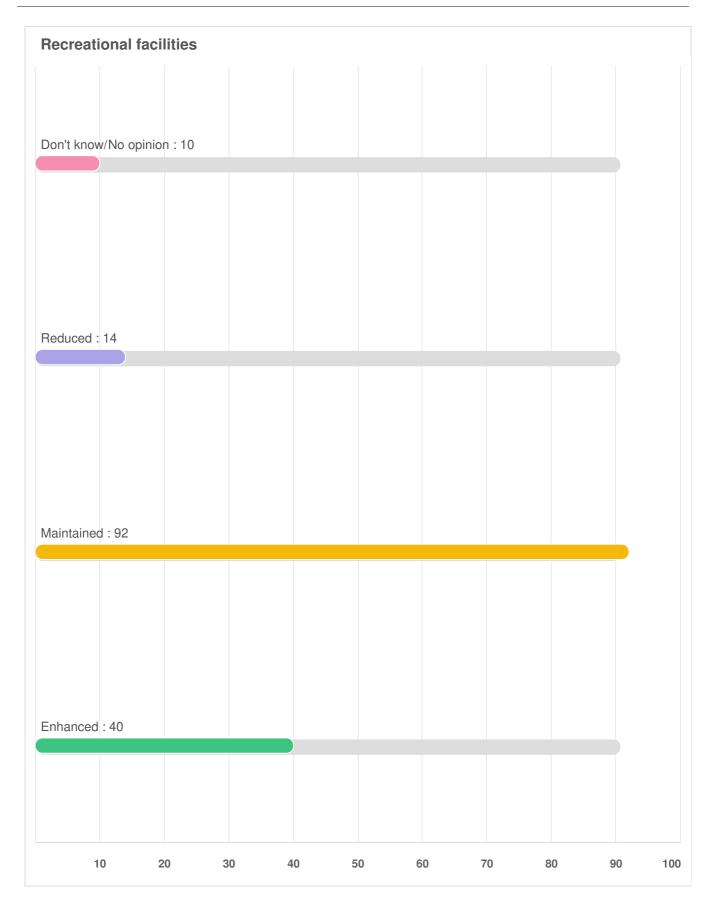

### Q7 Do you feel services levels for the following Township services should be enhanced, maintained, or reduced:

Optional question (161 response(s), 0 skipped) Question type: Likert Question

# Q7 Do you feel services levels for the following Township services should be enhanced, maintained, or reduced: