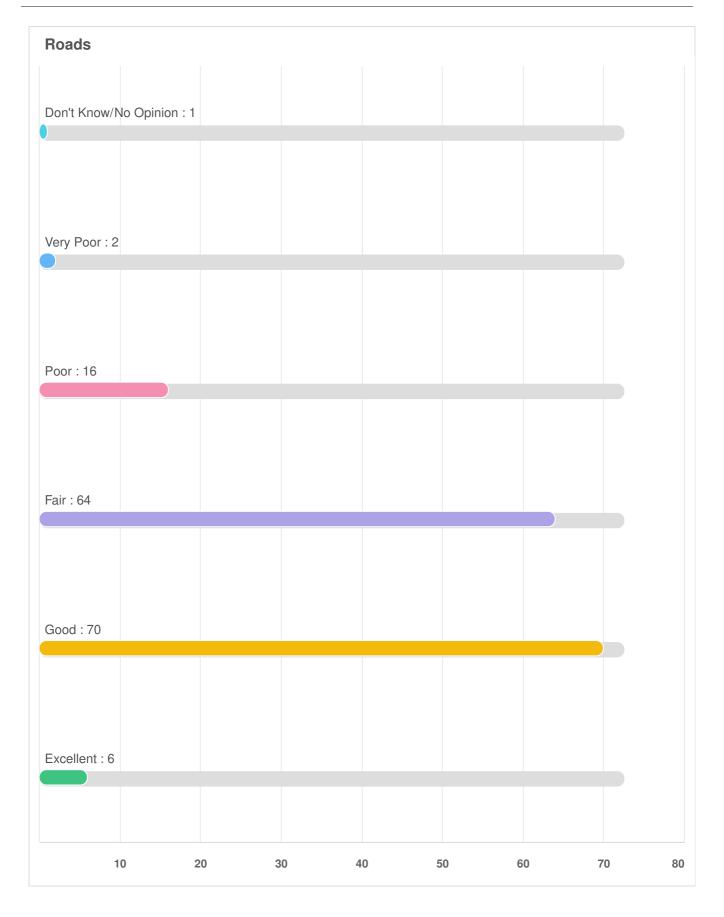

## Q8 How would you assess the current overall condition of the following infrastructure throughout the Township?

Optional question (159 response(s), 2 skipped) Question type: Likert Question

# Q8 How would you assess the current overall condition of the following infrastructure throughout the Township?