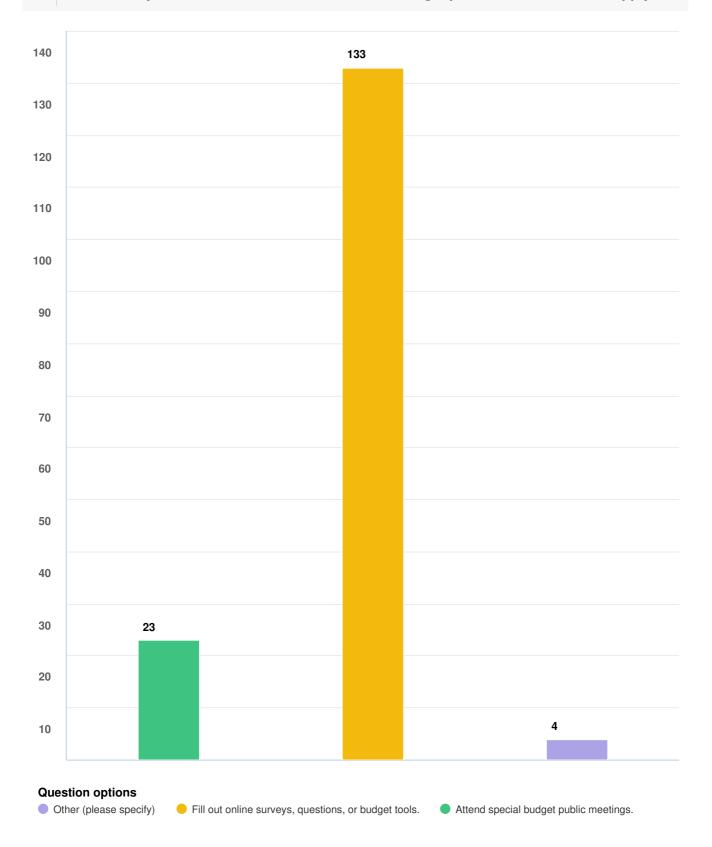

#### Q9 How would you like to be involved in the annual budget process? Select all that apply.

Optional question (141 response(s), 20 skipped) Question type: Checkbox Question