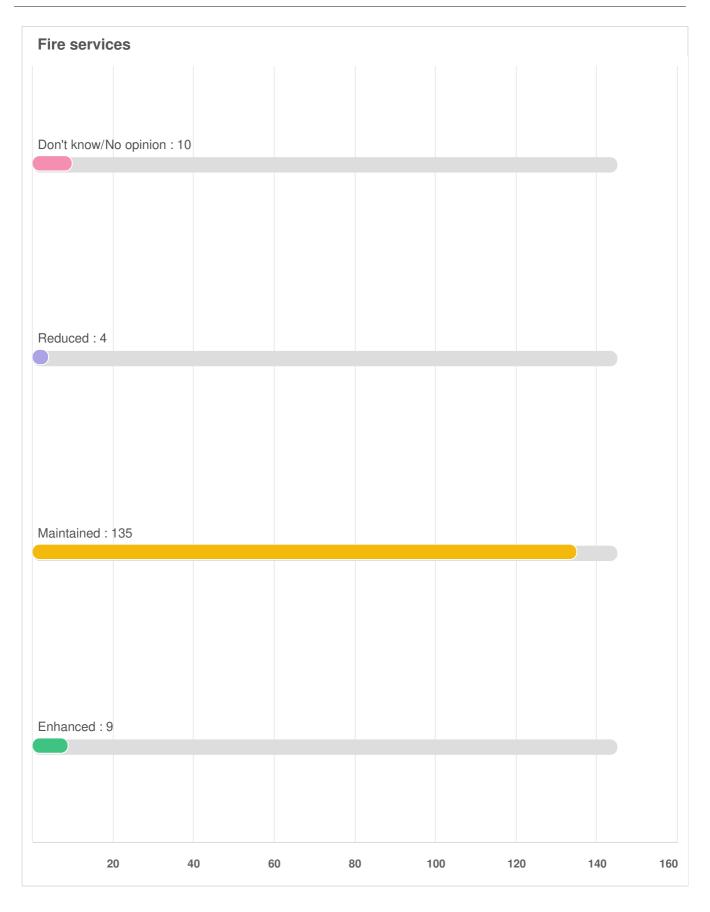

### Q7 Do you feel services levels for the following Township services should be enhanced, maintained, or reduced:

Optional question (161 response(s), 0 skipped) Question type: Likert Question

# Q7 Do you feel services levels for the following Township services should be enhanced, maintained, or reduced: