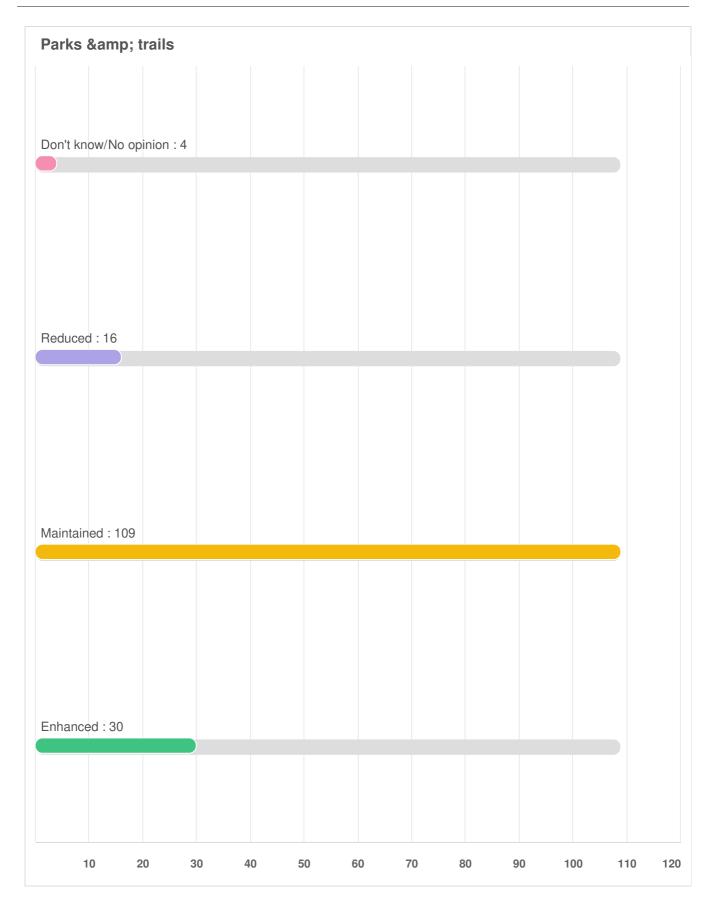

### Q7 Do you feel services levels for the following Township services should be enhanced, maintained, or reduced:

Optional question (161 response(s), 0 skipped) Question type: Likert Question

# Q7 Do you feel services levels for the following Township services should be enhanced, maintained, or reduced: