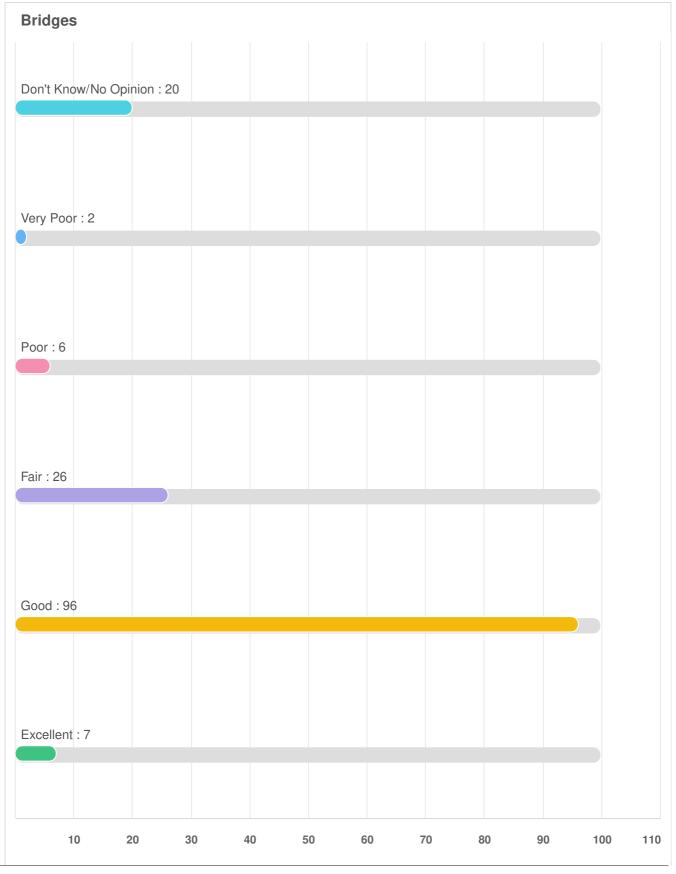

## Q8 How would you assess the current overall condition of the following infrastructure throughout the Township?

Optional question (159 response(s), 2 skipped) Question type: Likert Question

# Q8 How would you assess the current overall condition of the following infrastructure throughout the Township?