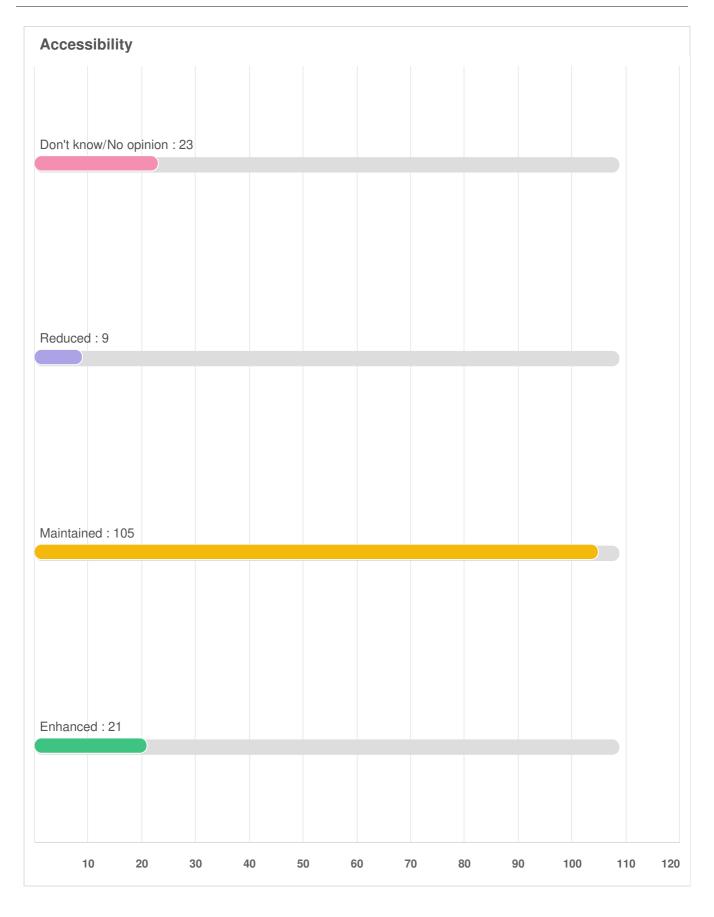

## Q8 How would you assess the current overall condition of the following infrastructure throughout the Township?

Optional question (159 response(s), 2 skipped) Question type: Likert Question

# Q8 How would you assess the current overall condition of the following infrastructure throughout the Township?