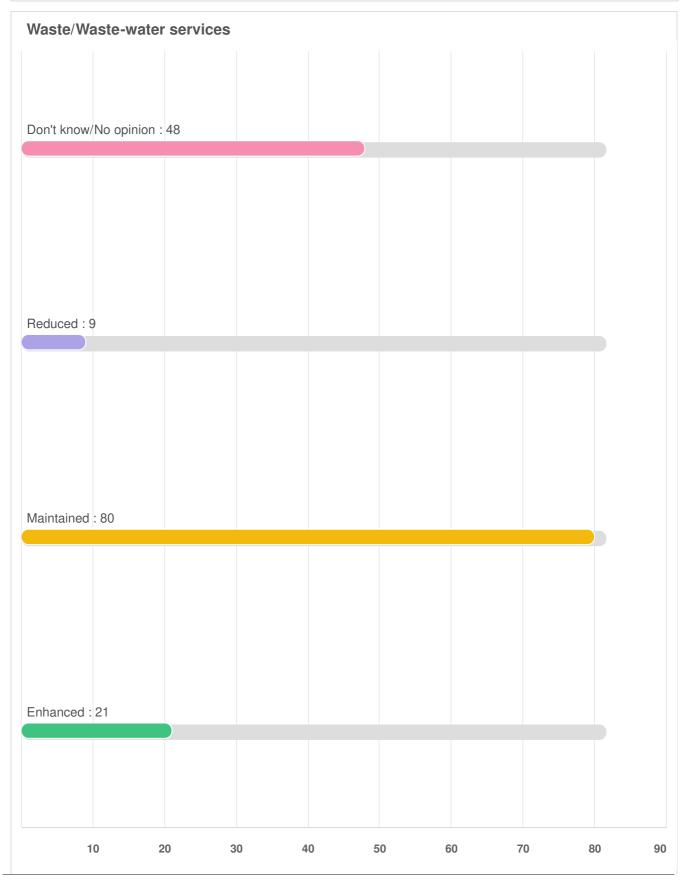

### Q7 Do you feel services levels for the following Township services should be enhanced, maintained, or reduced:

Optional question (161 response(s), 0 skipped) Question type: Likert Question

# Q7 Do you feel services levels for the following Township services should be enhanced, maintained, or reduced: