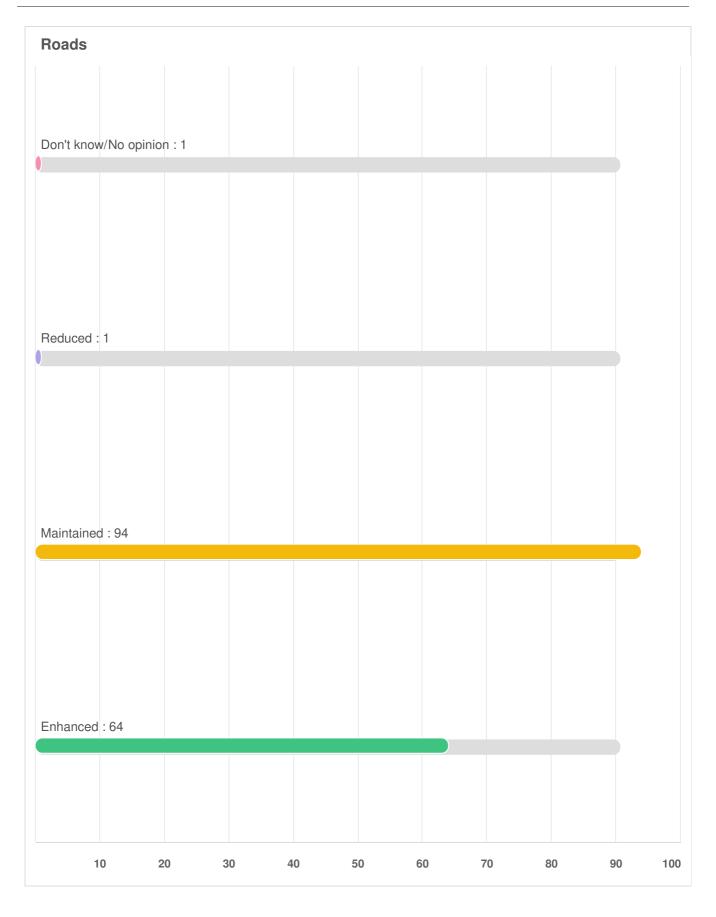

## Q8 How would you assess the current overall condition of the following infrastructure throughout the Township?

Optional question (159 response(s), 2 skipped) Question type: Likert Question

# Q8 How would you assess the current overall condition of the following infrastructure throughout the Township?