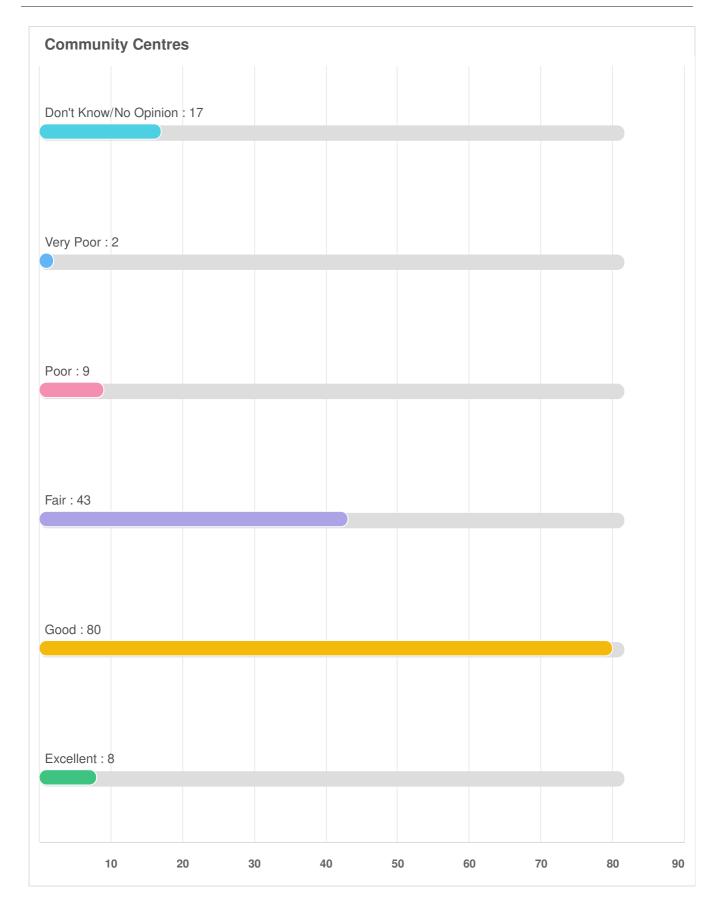

## Q8 How would you assess the current overall condition of the following infrastructure throughout the Township?

Optional question (159 response(s), 2 skipped) Question type: Likert Question

# Q8 How would you assess the current overall condition of the following infrastructure throughout the Township?