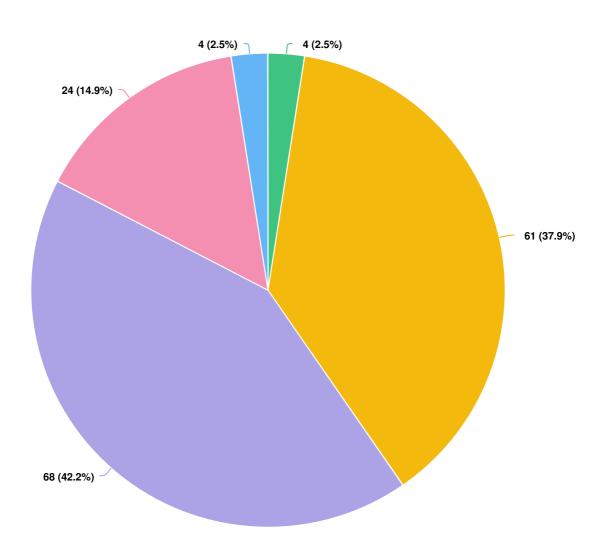

Optional question (161 response(s), 0 skipped) Question type: Radio Button Question

Q6 Please select the option that best describes your opinion. Would you prefer to see the Township:

Optional question (160 response(s), 1 skipped) Question type: Radio Button Question