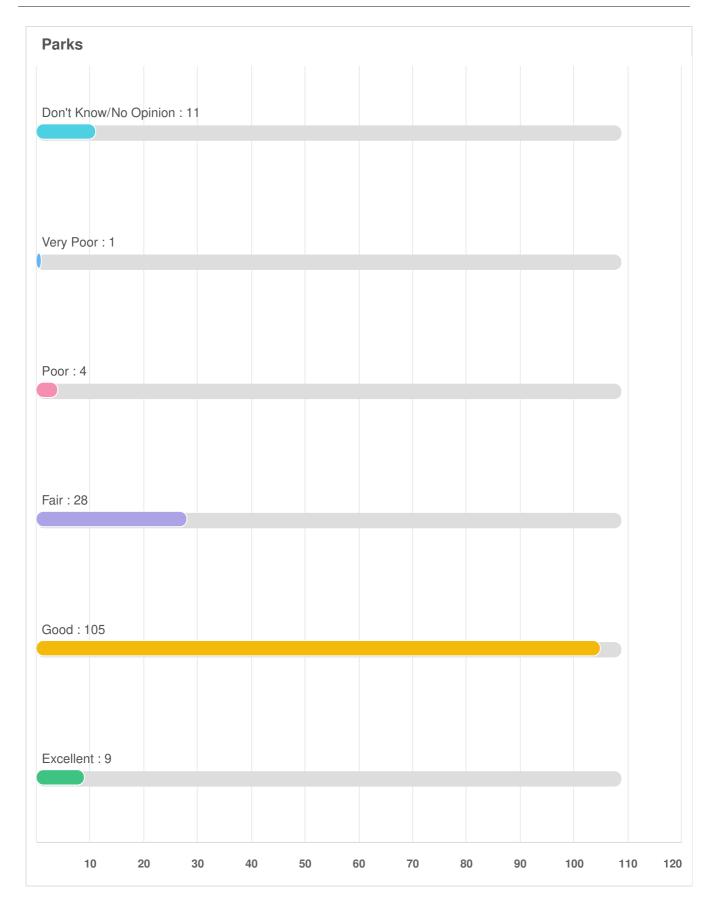

## Q8 How would you assess the current overall condition of the following infrastructure throughout the Township?

Optional question (159 response(s), 2 skipped) Question type: Likert Question

# Q8 How would you assess the current overall condition of the following infrastructure throughout the Township?