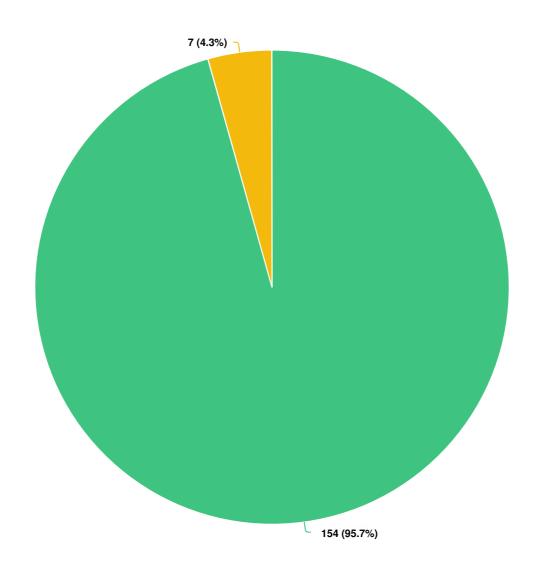

#### Q4 What type of resident are you?

Optional question (161 response(s), 0 skipped) Question type: Radio Button Question

Q5 How would you describe the overall value of services you receive for the tax dollar you pay?