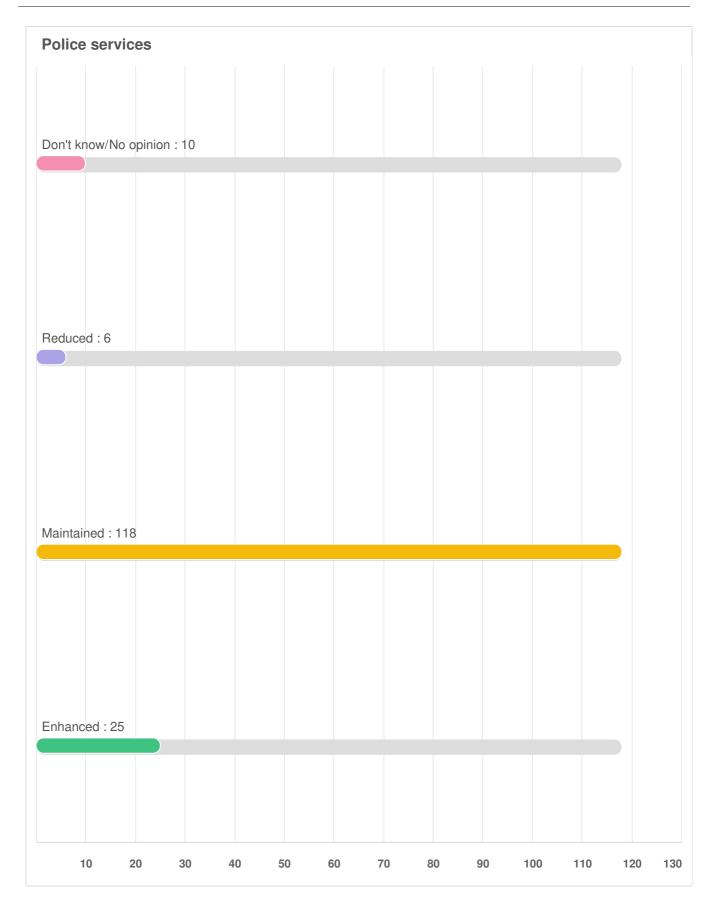

### Q7 Do you feel services levels for the following Township services should be enhanced, maintained, or reduced:

Optional question (161 response(s), 0 skipped) Question type: Likert Question

# Q7 Do you feel services levels for the following Township services should be enhanced, maintained, or reduced: