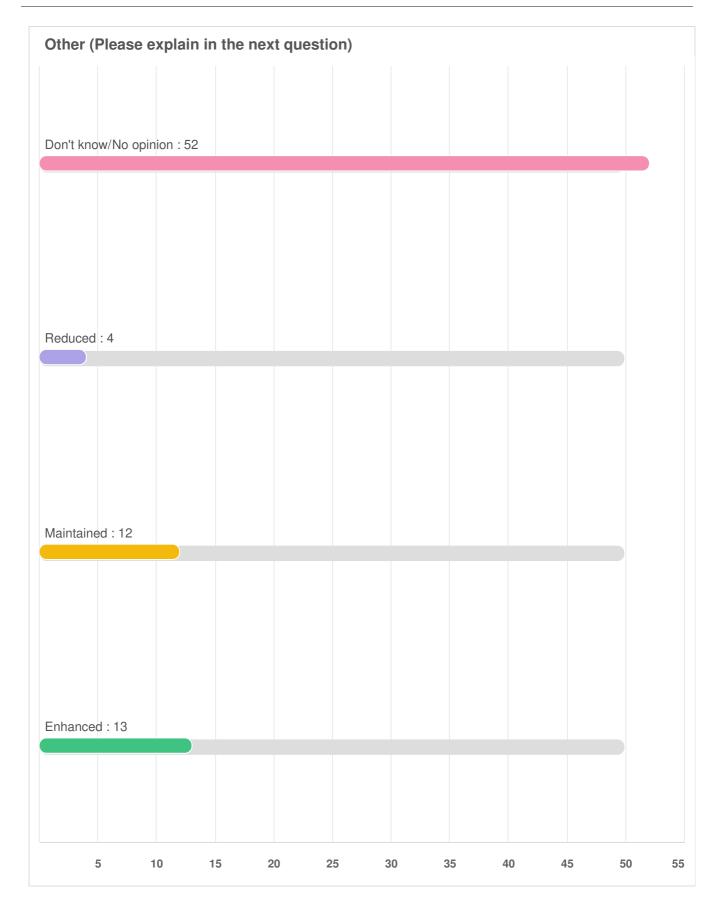

### Q7 Do you feel services levels for the following Township services should be enhanced, maintained, or reduced:

Optional question (161 response(s), 0 skipped) Question type: Likert Question

# Q7 Do you feel services levels for the following Township services should be enhanced, maintained, or reduced: