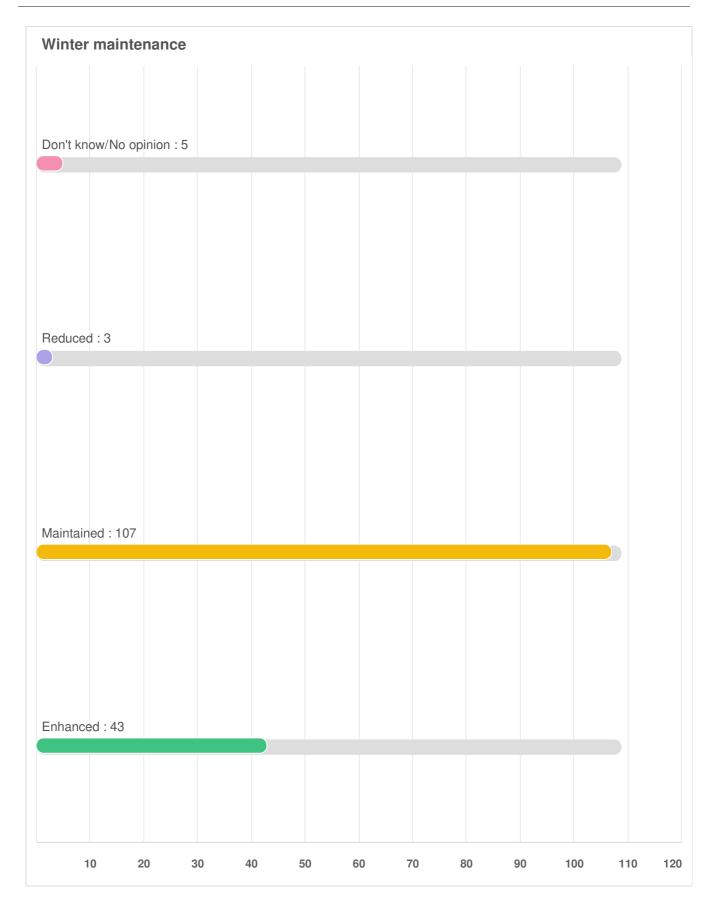

### Q7 Do you feel services levels for the following Township services should be enhanced, maintained, or reduced:

Optional question (161 response(s), 0 skipped) Question type: Likert Question

# Q7 Do you feel services levels for the following Township services should be enhanced, maintained, or reduced: