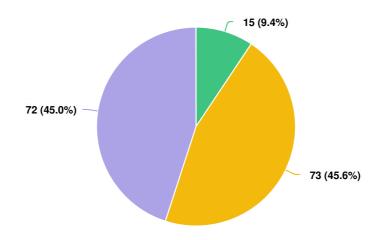

#### Q2 What is your age range?

#### **Question options**

18-3435-5556+

Optional question (160 response(s), 1 skipped) Question type: Radio Button Question