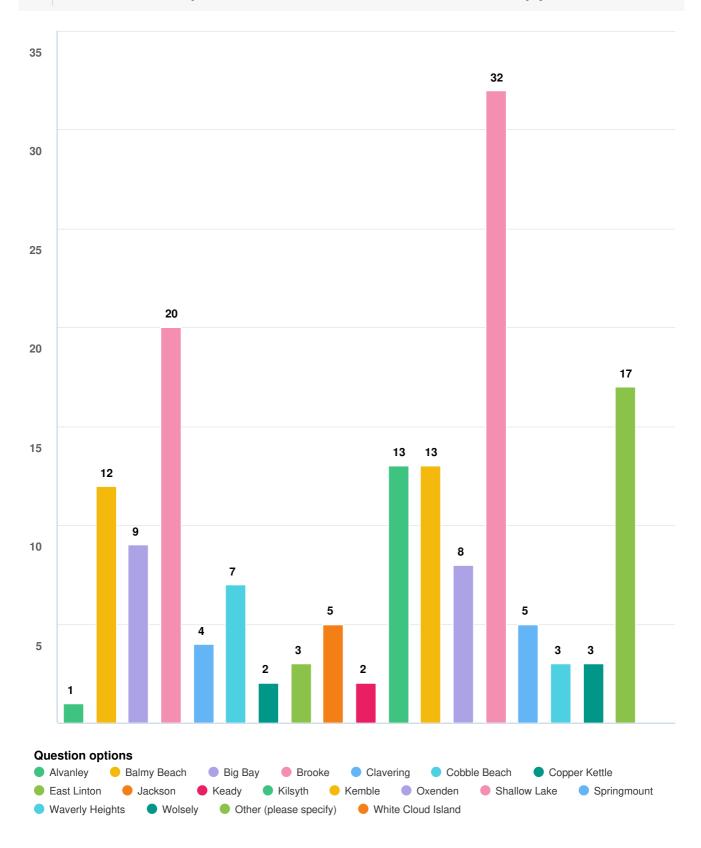

#### Q1 Please select the option that best describes the area of the Township you reside in?

Optional question (159 response(s), 2 skipped) Question type: Checkbox Question